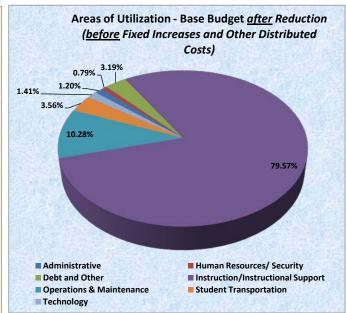

## **Knox County Schools General Purpose School Fund FY 2010-2011 Proposed Base Budget Reductions Areas of Utilization**

|                                   |    | FY 09-10    |    | FY 10-11    | FY 10-11          | %         |
|-----------------------------------|----|-------------|----|-------------|-------------------|-----------|
|                                   |    | Approved    | (F | Reductions) | Preliminary       | Reduction |
| Department / Area                 |    | Budget      |    | Additions   | Budget            | Addition  |
| Administrative                    | \$ | 4,528,478   | \$ | (93,800)    | \$<br>4,434,678   | -2.1%     |
| Human Resources/ Security         |    | 2,916,845   |    | -           | \$<br>2,916,845   | 0.0%      |
| Debt and Other                    |    | 11,719,826  |    | 49,165      | 11,768,991        | 0.4%      |
| Instruction/Instructional Support |    | 297,172,602 |    | (3,669,416) | 293,503,186       | -1.2%     |
| Operations & Maintenance          |    | 40,083,074  |    | (2,144,121) | 37,938,953        | -5.3%     |
| Student Transportation            |    | 13,249,753  |    | (125,830)   | 13,123,923        | -0.9%     |
| Technology                        |    | 5,579,422   |    | (390,000)   | 5,189,422         | -7.0%     |
| SubTotal                          | \$ | 375,250,000 | \$ | (6,374,002) | \$<br>368,875,998 | -1.7%     |
| Distributed Costs:                |    |             |    |             |                   |           |
| Estimated Fixed Increases         |    | -           |    | 13,954,902  | 13,954,902        |           |
| Allowance for Turnover            |    | -           |    | (3,130,000) | (3,130,000)       |           |
| Other Strategic Plan Initiatives  |    | -           |    | 212,625     | 212,625           |           |
| Total                             | \$ | 375,250,000 | \$ | 4,663,525   | \$<br>379,913,525 | 1.2%      |

## Knox County Schools General Purpose School Fund FY 2010-2011 Proposed Base Budget Reductions Areas of Utlization

|              | Utlization                                                     | 01.01.0  |                            | Proposed               |                            |                                             |              |            |                                                                        |        |
|--------------|----------------------------------------------------------------|----------|----------------------------|------------------------|----------------------------|---------------------------------------------|--------------|------------|------------------------------------------------------------------------|--------|
|              |                                                                |          | Base Budget                | Staffing Departmental  | Base Budget                |                                             | Budge        | eted       |                                                                        |        |
| Account      |                                                                |          | Before                     | Ratio Additions        | After                      |                                             | Reduction in | Positions  |                                                                        |        |
| Number       | Department / Area                                              | Page #   | Reductions                 | Reductions (Reductions | Reductions                 | Budget Section                              | Certified    | Classified | Area of Utilization                                                    |        |
| 2001         | Board of Ed - Administrative                                   | 55       | 739,093                    | 2,050                  | 741,143                    | General Administration                      |              |            | Administrative                                                         |        |
| 2501         | Fiscal Services                                                | 57       | 1,828,566                  | (42,750)               | 1,785,816                  | <b>Business Administration</b>              |              | (1)        | Administrative                                                         |        |
| 2003         | Office Of Superintendent                                       | 56       | 938,780                    | (25,100)               |                            | General Administration                      |              |            | Administrative                                                         |        |
| 3011         | Public Affairs                                                 | 68       | 914,039                    | (8,000)                |                            | Central & Other                             |              |            | Administrative                                                         |        |
| 3009         | Publications                                                   | 67       | 108,000                    | (20,000)               |                            | Central & Other                             | 0            | (4)        | Administrative                                                         |        |
|              | Administrative                                                 |          | <b>4,528,478</b><br>1.21%  | (93,800)<br>-2.1%      | <b>4,434,678</b><br>1.20%  |                                             | U            | (1)        | Administrative approx. % Reduction in Workforce                        | -1.96% |
| 2505         | Human Resources                                                | 63       | 1,230,556                  |                        | 1 230 556                  | Central & Other                             |              |            | Human Resources                                                        |        |
| 2507         | Minority Recruiting                                            | 64       | 142,204                    |                        | .,,                        | Central & Other                             |              |            | Human Resources                                                        |        |
| 3003         | Security                                                       | 59       | 1,544,085                  |                        | , -                        | Operations & Maintenance                    |              |            | Security                                                               |        |
|              | Human Resources/ Security                                      |          | 2,916,845                  |                        | 2,916,845                  | ·                                           |              |            | Human Resources/ Security                                              |        |
|              | ·                                                              |          | 0.78%                      | 0.0%                   | 0.79%                      |                                             |              |            | ·                                                                      |        |
| 2001         | Board of Ed - Other Self Insured Claims                        | 55       | 400,000                    |                        | 400,000                    | General Administration                      |              |            | Debt and Other                                                         |        |
| 2001         | Board of Ed - Trustee Commissions                              | 55       | 3,711,371                  | 49,165                 | 3,760,536                  | General Administration                      |              |            | Debt and Other                                                         |        |
| 2001         | Board of Ed - Workers Compensation                             | 55       | 1,246,900                  |                        |                            | General Administration                      |              |            | Debt and Other                                                         |        |
| 4503         | Other Uses - Debt Subsidy                                      | 71       | 6,361,555                  |                        |                            | Other Charges                               |              |            | Debt and Other                                                         |        |
|              | Debt and Other                                                 |          | <b>11,719,826</b><br>3.12% | 0 49,165<br>0.4%       | <b>11,768,991</b><br>3.19% |                                             |              |            | Debt and Other                                                         |        |
|              |                                                                |          |                            |                        |                            |                                             |              |            |                                                                        |        |
| 1571         | Adult Education                                                | 45       | 238,180                    | (51,882)               |                            | Instructional Support                       |              |            | Instruction/Instructional Support                                      |        |
| 1079         | Alternative Schools Instruction                                | 32       | 1,729,349                  |                        |                            | Instruction                                 |              |            | Instruction/Instructional Support                                      |        |
| 1555<br>1003 | Alternative Schools Support Art Instruction                    | 32<br>6  | 591,666<br>267,500         | (22.995)               | ,                          | Instructional Support<br>Instruction        |              |            | Instruction/Instructional Support<br>Instruction/Instructional Support |        |
| 1501         | Art Support                                                    | 6        | 18,565                     | (22,885)               |                            | Instructional Support                       |              |            | Instruction/Instructional Support                                      |        |
| 1045         | Athletics                                                      | 40       | 295,950                    | (10,716                |                            | Instructional Support                       |              |            | Instruction/Instructional Support                                      |        |
| 1573         | Attendance                                                     | 47       | 1,685,562                  | (109,610               |                            | Student Support                             | (1)          |            | Instruction/Instructional Support                                      |        |
| 1071         | Austin-East Magnet                                             | 28       | 31,570                     | (2,594)                | 28,976                     | Instruction                                 |              |            | Instruction/Instructional Support                                      |        |
| 1005         | Basic Elementary Instruction                                   | 7        | 810,000                    |                        | ,                          | Instruction                                 |              |            | Instruction/Instructional Support                                      |        |
| 1503         | Basic Elementary Support                                       | 7        | 106,232                    | (18,324)               |                            | Instructional Support                       |              |            | Instruction/Instructional Support                                      |        |
| 1007         | Basic Middle Instruction                                       | 8        | 303,000                    | (7.040)                |                            | Instruction                                 |              |            | Instruction/Instructional Support                                      |        |
| 1505         | Basic Middle Support                                           | 8<br>9   | 62,500                     | (7,310)                |                            | Instructional Support<br>Instruction        |              |            | Instruction/Instructional Support                                      |        |
| 1009<br>1507 | Basic Secondary Instruction Basic Secondary Support            | 9        | 642,000<br>52,300          | (13,886)               | ,                          | Instructional Support                       |              |            | Instruction/Instructional Support<br>Instruction/Instructional Support |        |
| 1065         | Beaumont Magnet                                                | 28       | 23,770                     | (1,902)                |                            | Instruction                                 |              |            | Instruction/Instructional Support                                      |        |
| 1011         | Business Education                                             | 10       | 74,733                     | (5,979                 | ,                          | Instruction                                 |              |            | Instruction/Instructional Support                                      |        |
| 1083         | Career & Technical Instruction                                 | 35       | 12,898,276                 | (33,000                |                            | Instruction                                 | (1)          |            | Instruction/Instructional Support                                      |        |
| 1569         | Career & Technical Support                                     | 36       | 574,835                    | (100,397               | 474,438                    | Instructional Support                       | (1)          |            | Instruction/Instructional Support                                      |        |
| 3005         | Central & Other                                                | 65       | 180,580                    |                        |                            | Central & Other                             |              |            | Instruction/Instructional Support                                      |        |
| 1027         | Choral Music Instruction                                       | 16       | 52,850                     | (5,190)                |                            | Instruction                                 |              |            | Instruction/Instructional Support                                      |        |
| 1521         | Choral Music Support                                           | 16       | 12,020                     |                        |                            | Instructional Support                       |              |            | Instruction/Instructional Support                                      |        |
| 1581         | Curriculum                                                     | 51       | 19,286                     | (44.467                | ,                          | Student Support                             |              |            | Instruction/Instructional Support                                      |        |
| 1053<br>1539 | Driver's Education Instruction Driver's Education Support      | 25<br>25 | 137,300<br>2,287           | (11,167)               |                            | Instruction Instructional Support           |              |            | Instruction/Instructional Support<br>Instruction/Instructional Support |        |
| 1031         | Elementary School Reading                                      | 18       | 106,173                    | (8,494                 | ,                          | Instruction                                 |              |            | Instruction/Instructional Support                                      |        |
| 1097         | Excellence Through Literacy                                    | 38       | 395,701                    | (31,656)               |                            | Instruction                                 |              |            | Instruction/Instructional Support                                      |        |
| 1043         | General School                                                 | 39       | 430,000                    | (35,000)               |                            | Instructional Support                       |              |            | Instruction/Instructional Support                                      |        |
| 1067         | Green Magnet                                                   | 28       | 16,893                     | (1,293                 |                            | Instruction                                 |              |            | Instruction/Instructional Support                                      |        |
| 1019         | Health Education                                               | 12       | 5,000                      | (400)                  | ,                          | Instruction                                 |              |            | Instruction/Instructional Support                                      |        |
| 1575         | Health Services                                                | 48       | 1,678,369                  |                        |                            | Student Support                             |              |            | Instruction/Instructional Support                                      |        |
| 1077         | High Needs Schools                                             | 31       | 5,000                      | ,,                     |                            | Instruction                                 |              |            | Instruction/Instructional Support                                      |        |
| 1537<br>1561 | High School PE/Wellness                                        | 41       | 22,595                     | (1,808)                |                            | Instructional Support                       |              |            | Instruction/Instructional Support                                      |        |
| 1561<br>1565 | Instruction Program Instructional Staff Development            | 42<br>44 | 35,500<br>150,863          | (2,840)<br>(12,000)    |                            | Instructional Support Instructional Support |              |            | Instruction/Instructional Support<br>Instruction/Instructional Support |        |
| 1039         | Instructional Stall Development Instrumental Music Instruction | 22       | 33,200                     | (12,000)               |                            | Instruction                                 |              |            | Instruction/Instructional Support                                      |        |
| 1531         | Instrumental Music Support                                     | 22       | 13,550                     |                        |                            | Instructional Support                       |              |            | Instruction/Instructional Support                                      |        |
| 1021         | Kindergarten                                                   | 13       | 72,000                     | (5,760)                |                            | Instruction                                 |              |            | Instruction/Instructional Support                                      |        |
| 1023         | Language Arts Instruction                                      | 14       | 46,600                     | (4,336)                |                            | Instruction                                 |              |            | Instruction/Instructional Support                                      |        |
| 1517         | Language Arts Support                                          | 14       | 7,600                      |                        |                            | Instructional Support                       |              |            | Instruction/Instructional Support                                      |        |
| 1563         | Libraries/Audio-Visual                                         | 43       | 502,792                    | (40,223)               |                            | Instructional Support                       |              |            | Instruction/Instructional Support                                      |        |
| 1049         | Materials Center                                               | 24       | 118,000                    | (9,440)                | 108,560                    | Instruction                                 |              |            | Instruction/Instructional Support                                      |        |
|              |                                                                |          |                            |                        |                            |                                             |              |            |                                                                        |        |