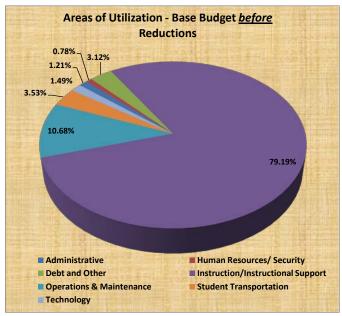

## **Knox County Schools General Purpose School Fund FY 2010-2011 Proposed Base Budget Reductions Areas of Utilization**

|                                   |    | FY 09-10    |    | FY 10-11    | FY 10-11          | %         |
|-----------------------------------|----|-------------|----|-------------|-------------------|-----------|
|                                   |    | Approved    | (F | Reductions) | Preliminary       | Reduction |
| Department / Area                 |    | Budget      |    | Additions   | Budget            | Addition  |
| Administrative                    | \$ | 4,528,478   | \$ | (93,800)    | \$<br>4,434,678   | -2.1%     |
| Human Resources/ Security         |    | 2,916,845   |    | -           | \$<br>2,916,845   | 0.0%      |
| Debt and Other                    |    | 11,719,826  |    | 49,165      | 11,768,991        | 0.4%      |
| Instruction/Instructional Support |    | 297,172,602 |    | (3,669,416) | 293,503,186       | -1.2%     |
| Operations & Maintenance          |    | 40,083,074  |    | (2,144,121) | 37,938,953        | -5.3%     |
| Student Transportation            |    | 13,249,753  |    | (125,830)   | 13,123,923        | -0.9%     |
| Technology                        |    | 5,579,422   |    | (390,000)   | 5,189,422         | -7.0%     |
| SubTotal                          | \$ | 375,250,000 | \$ | (6,374,002) | \$<br>368,875,998 | -1.7%     |
| Distributed Costs:                |    |             |    |             |                   |           |
| Estimated Fixed Increases         |    | -           |    | 13,954,902  | 13,954,902        |           |
| Allowance for Turnover            |    | -           |    | (3,130,000) | (3,130,000)       |           |
| Other Strategic Plan Initiatives  |    | -           |    | 212,625     | 212,625           |           |
| Total                             | \$ | 375,250,000 | \$ | 4,663,525   | \$<br>379,913,525 | 1.2%      |

## Knox County Schools General Purpose School Fund FY 2010-2011 Proposed Base Budget Reductions Areas of Utlization

|              | Utlization                                                     | 01.01.0  |                            | Proposed               |                            |                                             |              |            |                                                                        |        |
|--------------|----------------------------------------------------------------|----------|----------------------------|------------------------|----------------------------|---------------------------------------------|--------------|------------|------------------------------------------------------------------------|--------|
|              |                                                                |          | Base Budget                | Staffing Departmental  | Base Budget                |                                             | Budge        | eted       |                                                                        |        |
| Account      |                                                                |          | Before                     | Ratio Additions        | After                      |                                             | Reduction in | Positions  |                                                                        |        |
| Number       | Department / Area                                              | Page #   | Reductions                 | Reductions (Reductions | Reductions                 | Budget Section                              | Certified    | Classified | Area of Utilization                                                    |        |
| 2001         | Board of Ed - Administrative                                   | 55       | 739,093                    | 2,050                  | 741,143                    | General Administration                      |              |            | Administrative                                                         |        |
| 2501         | Fiscal Services                                                | 57       | 1,828,566                  | (42,750)               | 1,785,816                  | <b>Business Administration</b>              |              | (1)        | Administrative                                                         |        |
| 2003         | Office Of Superintendent                                       | 56       | 938,780                    | (25,100)               |                            | General Administration                      |              |            | Administrative                                                         |        |
| 3011         | Public Affairs                                                 | 68       | 914,039                    | (8,000)                |                            | Central & Other                             |              |            | Administrative                                                         |        |
| 3009         | Publications                                                   | 67       | 108,000                    | (20,000)               |                            | Central & Other                             | 0            | (4)        | Administrative                                                         |        |
|              | Administrative                                                 |          | <b>4,528,478</b><br>1.21%  | (93,800)<br>-2.1%      | <b>4,434,678</b><br>1.20%  |                                             | U            | (1)        | Administrative approx. % Reduction in Workforce                        | -1.96% |
| 2505         | Human Resources                                                | 63       | 1,230,556                  |                        | 1 230 556                  | Central & Other                             |              |            | Human Resources                                                        |        |
| 2507         | Minority Recruiting                                            | 64       | 142,204                    |                        | .,,                        | Central & Other                             |              |            | Human Resources                                                        |        |
| 3003         | Security                                                       | 59       | 1,544,085                  |                        | , -                        | Operations & Maintenance                    |              |            | Security                                                               |        |
|              | Human Resources/ Security                                      |          | 2,916,845                  |                        | 2,916,845                  | ·                                           |              |            | Human Resources/ Security                                              |        |
|              | ·                                                              |          | 0.78%                      | 0.0%                   | 0.79%                      |                                             |              |            | ·                                                                      |        |
| 2001         | Board of Ed - Other Self Insured Claims                        | 55       | 400,000                    |                        | 400,000                    | General Administration                      |              |            | Debt and Other                                                         |        |
| 2001         | Board of Ed - Trustee Commissions                              | 55       | 3,711,371                  | 49,165                 | 3,760,536                  | General Administration                      |              |            | Debt and Other                                                         |        |
| 2001         | Board of Ed - Workers Compensation                             | 55       | 1,246,900                  |                        |                            | General Administration                      |              |            | Debt and Other                                                         |        |
| 4503         | Other Uses - Debt Subsidy                                      | 71       | 6,361,555                  |                        |                            | Other Charges                               |              |            | Debt and Other                                                         |        |
|              | Debt and Other                                                 |          | <b>11,719,826</b><br>3.12% | 0 49,165<br>0.4%       | <b>11,768,991</b><br>3.19% |                                             |              |            | Debt and Other                                                         |        |
|              |                                                                |          |                            |                        |                            |                                             |              |            |                                                                        |        |
| 1571         | Adult Education                                                | 45       | 238,180                    | (51,882)               |                            | Instructional Support                       |              |            | Instruction/Instructional Support                                      |        |
| 1079         | Alternative Schools Instruction                                | 32       | 1,729,349                  |                        |                            | Instruction                                 |              |            | Instruction/Instructional Support                                      |        |
| 1555<br>1003 | Alternative Schools Support Art Instruction                    | 32<br>6  | 591,666<br>267,500         | (22.995)               | ,                          | Instructional Support<br>Instruction        |              |            | Instruction/Instructional Support<br>Instruction/Instructional Support |        |
| 1501         | Art Support                                                    | 6        | 18,565                     | (22,885)               |                            | Instructional Support                       |              |            | Instruction/Instructional Support                                      |        |
| 1045         | Athletics                                                      | 40       | 295,950                    | (10,716                |                            | Instructional Support                       |              |            | Instruction/Instructional Support                                      |        |
| 1573         | Attendance                                                     | 47       | 1,685,562                  | (109,610               |                            | Student Support                             | (1)          |            | Instruction/Instructional Support                                      |        |
| 1071         | Austin-East Magnet                                             | 28       | 31,570                     | (2,594)                | 28,976                     | Instruction                                 |              |            | Instruction/Instructional Support                                      |        |
| 1005         | Basic Elementary Instruction                                   | 7        | 810,000                    |                        | ,                          | Instruction                                 |              |            | Instruction/Instructional Support                                      |        |
| 1503         | Basic Elementary Support                                       | 7        | 106,232                    | (18,324)               |                            | Instructional Support                       |              |            | Instruction/Instructional Support                                      |        |
| 1007         | Basic Middle Instruction                                       | 8        | 303,000                    | (7.040)                |                            | Instruction                                 |              |            | Instruction/Instructional Support                                      |        |
| 1505         | Basic Middle Support                                           | 8<br>9   | 62,500                     | (7,310)                |                            | Instructional Support<br>Instruction        |              |            | Instruction/Instructional Support                                      |        |
| 1009<br>1507 | Basic Secondary Instruction Basic Secondary Support            | 9        | 642,000<br>52,300          | (13,886)               | ,                          | Instructional Support                       |              |            | Instruction/Instructional Support<br>Instruction/Instructional Support |        |
| 1065         | Beaumont Magnet                                                | 28       | 23,770                     | (1,902)                |                            | Instruction                                 |              |            | Instruction/Instructional Support                                      |        |
| 1011         | Business Education                                             | 10       | 74,733                     | (5,979                 | ,                          | Instruction                                 |              |            | Instruction/Instructional Support                                      |        |
| 1083         | Career & Technical Instruction                                 | 35       | 12,898,276                 | (33,000                |                            | Instruction                                 | (1)          |            | Instruction/Instructional Support                                      |        |
| 1569         | Career & Technical Support                                     | 36       | 574,835                    | (100,397               | 474,438                    | Instructional Support                       | (1)          |            | Instruction/Instructional Support                                      |        |
| 3005         | Central & Other                                                | 65       | 180,580                    |                        |                            | Central & Other                             |              |            | Instruction/Instructional Support                                      |        |
| 1027         | Choral Music Instruction                                       | 16       | 52,850                     | (5,190)                |                            | Instruction                                 |              |            | Instruction/Instructional Support                                      |        |
| 1521         | Choral Music Support                                           | 16       | 12,020                     |                        |                            | Instructional Support                       |              |            | Instruction/Instructional Support                                      |        |
| 1581         | Curriculum                                                     | 51       | 19,286                     | (44.467                | ,                          | Student Support                             |              |            | Instruction/Instructional Support                                      |        |
| 1053<br>1539 | Driver's Education Instruction Driver's Education Support      | 25<br>25 | 137,300<br>2,287           | (11,167)               |                            | Instruction Instructional Support           |              |            | Instruction/Instructional Support<br>Instruction/Instructional Support |        |
| 1031         | Elementary School Reading                                      | 18       | 106,173                    | (8,494                 | ,                          | Instruction                                 |              |            | Instruction/Instructional Support                                      |        |
| 1097         | Excellence Through Literacy                                    | 38       | 395,701                    | (31,656)               |                            | Instruction                                 |              |            | Instruction/Instructional Support                                      |        |
| 1043         | General School                                                 | 39       | 430,000                    | (35,000)               |                            | Instructional Support                       |              |            | Instruction/Instructional Support                                      |        |
| 1067         | Green Magnet                                                   | 28       | 16,893                     | (1,293                 |                            | Instruction                                 |              |            | Instruction/Instructional Support                                      |        |
| 1019         | Health Education                                               | 12       | 5,000                      | (400)                  | ,                          | Instruction                                 |              |            | Instruction/Instructional Support                                      |        |
| 1575         | Health Services                                                | 48       | 1,678,369                  |                        |                            | Student Support                             |              |            | Instruction/Instructional Support                                      |        |
| 1077         | High Needs Schools                                             | 31       | 5,000                      | ,,                     |                            | Instruction                                 |              |            | Instruction/Instructional Support                                      |        |
| 1537<br>1561 | High School PE/Wellness                                        | 41       | 22,595                     | (1,808)                |                            | Instructional Support                       |              |            | Instruction/Instructional Support                                      |        |
| 1561<br>1565 | Instruction Program Instructional Staff Development            | 42<br>44 | 35,500<br>150,863          | (2,840)<br>(12,000)    |                            | Instructional Support Instructional Support |              |            | Instruction/Instructional Support<br>Instruction/Instructional Support |        |
| 1039         | Instructional Stall Development Instrumental Music Instruction | 22       | 33,200                     | (12,000)               |                            | Instruction                                 |              |            | Instruction/Instructional Support                                      |        |
| 1531         | Instrumental Music Support                                     | 22       | 13,550                     |                        |                            | Instructional Support                       |              |            | Instruction/Instructional Support                                      |        |
| 1021         | Kindergarten                                                   | 13       | 72,000                     | (5,760)                |                            | Instruction                                 |              |            | Instruction/Instructional Support                                      |        |
| 1023         | Language Arts Instruction                                      | 14       | 46,600                     | (4,336)                |                            | Instruction                                 |              |            | Instruction/Instructional Support                                      |        |
| 1517         | Language Arts Support                                          | 14       | 7,600                      |                        |                            | Instructional Support                       |              |            | Instruction/Instructional Support                                      |        |
| 1563         | Libraries/Audio-Visual                                         | 43       | 502,792                    | (40,223)               |                            | Instructional Support                       |              |            | Instruction/Instructional Support                                      |        |
| 1049         | Materials Center                                               | 24       | 118,000                    | (9,440)                | 108,560                    | Instruction                                 |              |            | Instruction/Instructional Support                                      |        |
|              |                                                                |          |                            |                        |                            |                                             |              |            |                                                                        |        |