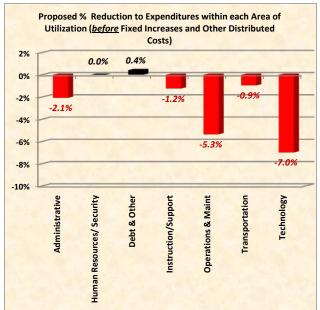

## **Knox County Schools General Purpose School Fund FY 2010-2011 Proposed Base Budget Reductions Areas of Utilization**

|                                   |    | FY 09-10    |    | FY 10-11    | FY 10-11          | %         |
|-----------------------------------|----|-------------|----|-------------|-------------------|-----------|
|                                   |    | Approved    | (F | Reductions) | Preliminary       | Reduction |
| Department / Area                 |    | Budget      |    | Additions   | Budget            | Addition  |
| Administrative                    | \$ | 4,528,478   | \$ | (93,800)    | \$<br>4,434,678   | -2.1%     |
| Human Resources/ Security         |    | 2,916,845   |    | -           | \$<br>2,916,845   | 0.0%      |
| Debt and Other                    |    | 11,719,826  |    | 49,165      | 11,768,991        | 0.4%      |
| Instruction/Instructional Support |    | 297,172,602 |    | (3,669,416) | 293,503,186       | -1.2%     |
| Operations & Maintenance          |    | 40,083,074  |    | (2,144,121) | 37,938,953        | -5.3%     |
| Student Transportation            |    | 13,249,753  |    | (125,830)   | 13,123,923        | -0.9%     |
| Technology                        |    | 5,579,422   |    | (390,000)   | 5,189,422         | -7.0%     |
| SubTotal                          | \$ | 375,250,000 | \$ | (6,374,002) | \$<br>368,875,998 | -1.7%     |
| Distributed Costs:                |    |             |    |             |                   |           |
| Estimated Fixed Increases         |    | -           |    | 13,954,902  | 13,954,902        |           |
| Allowance for Turnover            |    | -           |    | (3,130,000) | (3,130,000)       |           |
| Other Strategic Plan Initiatives  |    | -           |    | 212,625     | 212,625           |           |
| Total                             | \$ | 375,250,000 | \$ | 4,663,525   | \$<br>379,913,525 | 1.2%      |

## Knox County Schools General Purpose School Fund FY 2010-2011 Proposed Base Budget Reductions Areas of Utlization

|              | Utlization                                                     | 01.01.0  |                            | Proposed               |                            |                                             |              |            |                                                                        |        |
|--------------|----------------------------------------------------------------|----------|----------------------------|------------------------|----------------------------|---------------------------------------------|--------------|------------|------------------------------------------------------------------------|--------|
|              |                                                                |          | Base Budget                | Staffing Departmental  | Base Budget                |                                             | Budge        | eted       |                                                                        |        |
| Account      |                                                                |          | Before                     | Ratio Additions        | After                      |                                             | Reduction in | Positions  |                                                                        |        |
| Number       | Department / Area                                              | Page #   | Reductions                 | Reductions (Reductions | Reductions                 | Budget Section                              | Certified    | Classified | Area of Utilization                                                    |        |
| 2001         | Board of Ed - Administrative                                   | 55       | 739,093                    | 2,050                  | 741,143                    | General Administration                      |              |            | Administrative                                                         |        |
| 2501         | Fiscal Services                                                | 57       | 1,828,566                  | (42,750)               | 1,785,816                  | <b>Business Administration</b>              |              | (1)        | Administrative                                                         |        |
| 2003         | Office Of Superintendent                                       | 56       | 938,780                    | (25,100)               |                            | General Administration                      |              |            | Administrative                                                         |        |
| 3011         | Public Affairs                                                 | 68       | 914,039                    | (8,000)                |                            | Central & Other                             |              |            | Administrative                                                         |        |
| 3009         | Publications                                                   | 67       | 108,000                    | (20,000)               |                            | Central & Other                             | 0            | (4)        | Administrative                                                         |        |
|              | Administrative                                                 |          | <b>4,528,478</b><br>1.21%  | (93,800)<br>-2.1%      | <b>4,434,678</b><br>1.20%  |                                             | U            | (1)        | Administrative approx. % Reduction in Workforce                        | -1.96% |
| 2505         | Human Resources                                                | 63       | 1,230,556                  |                        | 1 230 556                  | Central & Other                             |              |            | Human Resources                                                        |        |
| 2507         | Minority Recruiting                                            | 64       | 142,204                    |                        | .,,                        | Central & Other                             |              |            | Human Resources                                                        |        |
| 3003         | Security                                                       | 59       | 1,544,085                  |                        | , -                        | Operations & Maintenance                    |              |            | Security                                                               |        |
|              | Human Resources/ Security                                      |          | 2,916,845                  |                        | 2,916,845                  | ·                                           |              |            | Human Resources/ Security                                              |        |
|              | ·                                                              |          | 0.78%                      | 0.0%                   | 0.79%                      |                                             |              |            | ·                                                                      |        |
| 2001         | Board of Ed - Other Self Insured Claims                        | 55       | 400,000                    |                        | 400,000                    | General Administration                      |              |            | Debt and Other                                                         |        |
| 2001         | Board of Ed - Trustee Commissions                              | 55       | 3,711,371                  | 49,165                 | 3,760,536                  | General Administration                      |              |            | Debt and Other                                                         |        |
| 2001         | Board of Ed - Workers Compensation                             | 55       | 1,246,900                  |                        |                            | General Administration                      |              |            | Debt and Other                                                         |        |
| 4503         | Other Uses - Debt Subsidy                                      | 71       | 6,361,555                  |                        |                            | Other Charges                               |              |            | Debt and Other                                                         |        |
|              | Debt and Other                                                 |          | <b>11,719,826</b><br>3.12% | 0 49,165<br>0.4%       | <b>11,768,991</b><br>3.19% |                                             |              |            | Debt and Other                                                         |        |
|              |                                                                |          |                            |                        |                            |                                             |              |            |                                                                        |        |
| 1571         | Adult Education                                                | 45       | 238,180                    | (51,882)               |                            | Instructional Support                       |              |            | Instruction/Instructional Support                                      |        |
| 1079         | Alternative Schools Instruction                                | 32       | 1,729,349                  |                        |                            | Instruction                                 |              |            | Instruction/Instructional Support                                      |        |
| 1555<br>1003 | Alternative Schools Support Art Instruction                    | 32<br>6  | 591,666<br>267,500         | (22.995)               | ,                          | Instructional Support<br>Instruction        |              |            | Instruction/Instructional Support<br>Instruction/Instructional Support |        |
| 1501         | Art Support                                                    | 6        | 18,565                     | (22,885)               |                            | Instructional Support                       |              |            | Instruction/Instructional Support                                      |        |
| 1045         | Athletics                                                      | 40       | 295,950                    | (10,716                |                            | Instructional Support                       |              |            | Instruction/Instructional Support                                      |        |
| 1573         | Attendance                                                     | 47       | 1,685,562                  | (109,610               |                            | Student Support                             | (1)          |            | Instruction/Instructional Support                                      |        |
| 1071         | Austin-East Magnet                                             | 28       | 31,570                     | (2,594)                | 28,976                     | Instruction                                 |              |            | Instruction/Instructional Support                                      |        |
| 1005         | Basic Elementary Instruction                                   | 7        | 810,000                    |                        | ,                          | Instruction                                 |              |            | Instruction/Instructional Support                                      |        |
| 1503         | Basic Elementary Support                                       | 7        | 106,232                    | (18,324)               |                            | Instructional Support                       |              |            | Instruction/Instructional Support                                      |        |
| 1007         | Basic Middle Instruction                                       | 8        | 303,000                    | (7.040)                |                            | Instruction                                 |              |            | Instruction/Instructional Support                                      |        |
| 1505         | Basic Middle Support                                           | 8<br>9   | 62,500                     | (7,310)                |                            | Instructional Support<br>Instruction        |              |            | Instruction/Instructional Support                                      |        |
| 1009<br>1507 | Basic Secondary Instruction Basic Secondary Support            | 9        | 642,000<br>52,300          | (13,886)               | ,                          | Instructional Support                       |              |            | Instruction/Instructional Support<br>Instruction/Instructional Support |        |
| 1065         | Beaumont Magnet                                                | 28       | 23,770                     | (1,902)                |                            | Instruction                                 |              |            | Instruction/Instructional Support                                      |        |
| 1011         | Business Education                                             | 10       | 74,733                     | (5,979                 | ,                          | Instruction                                 |              |            | Instruction/Instructional Support                                      |        |
| 1083         | Career & Technical Instruction                                 | 35       | 12,898,276                 | (33,000                |                            | Instruction                                 | (1)          |            | Instruction/Instructional Support                                      |        |
| 1569         | Career & Technical Support                                     | 36       | 574,835                    | (100,397               | 474,438                    | Instructional Support                       | (1)          |            | Instruction/Instructional Support                                      |        |
| 3005         | Central & Other                                                | 65       | 180,580                    |                        |                            | Central & Other                             |              |            | Instruction/Instructional Support                                      |        |
| 1027         | Choral Music Instruction                                       | 16       | 52,850                     | (5,190)                |                            | Instruction                                 |              |            | Instruction/Instructional Support                                      |        |
| 1521         | Choral Music Support                                           | 16       | 12,020                     |                        |                            | Instructional Support                       |              |            | Instruction/Instructional Support                                      |        |
| 1581         | Curriculum                                                     | 51       | 19,286                     | (44.467                | ,                          | Student Support                             |              |            | Instruction/Instructional Support                                      |        |
| 1053<br>1539 | Driver's Education Instruction Driver's Education Support      | 25<br>25 | 137,300<br>2,287           | (11,167)               |                            | Instruction Instructional Support           |              |            | Instruction/Instructional Support<br>Instruction/Instructional Support |        |
| 1031         | Elementary School Reading                                      | 18       | 106,173                    | (8,494                 | ,                          | Instruction                                 |              |            | Instruction/Instructional Support                                      |        |
| 1097         | Excellence Through Literacy                                    | 38       | 395,701                    | (31,656)               |                            | Instruction                                 |              |            | Instruction/Instructional Support                                      |        |
| 1043         | General School                                                 | 39       | 430,000                    | (35,000)               |                            | Instructional Support                       |              |            | Instruction/Instructional Support                                      |        |
| 1067         | Green Magnet                                                   | 28       | 16,893                     | (1,293                 |                            | Instruction                                 |              |            | Instruction/Instructional Support                                      |        |
| 1019         | Health Education                                               | 12       | 5,000                      | (400)                  | ,                          | Instruction                                 |              |            | Instruction/Instructional Support                                      |        |
| 1575         | Health Services                                                | 48       | 1,678,369                  |                        |                            | Student Support                             |              |            | Instruction/Instructional Support                                      |        |
| 1077         | High Needs Schools                                             | 31       | 5,000                      | ,,                     |                            | Instruction                                 |              |            | Instruction/Instructional Support                                      |        |
| 1537<br>1561 | High School PE/Wellness                                        | 41       | 22,595                     | (1,808)                |                            | Instructional Support                       |              |            | Instruction/Instructional Support                                      |        |
| 1561<br>1565 | Instruction Program Instructional Staff Development            | 42<br>44 | 35,500<br>150,863          | (2,840)<br>(12,000)    |                            | Instructional Support Instructional Support |              |            | Instruction/Instructional Support<br>Instruction/Instructional Support |        |
| 1039         | Instructional Stall Development Instrumental Music Instruction | 22       | 33,200                     | (12,000)               |                            | Instruction                                 |              |            | Instruction/Instructional Support                                      |        |
| 1531         | Instrumental Music Support                                     | 22       | 13,550                     |                        |                            | Instructional Support                       |              |            | Instruction/Instructional Support                                      |        |
| 1021         | Kindergarten                                                   | 13       | 72,000                     | (5,760)                |                            | Instruction                                 |              |            | Instruction/Instructional Support                                      |        |
| 1023         | Language Arts Instruction                                      | 14       | 46,600                     | (4,336)                |                            | Instruction                                 |              |            | Instruction/Instructional Support                                      |        |
| 1517         | Language Arts Support                                          | 14       | 7,600                      |                        |                            | Instructional Support                       |              |            | Instruction/Instructional Support                                      |        |
| 1563         | Libraries/Audio-Visual                                         | 43       | 502,792                    | (40,223)               |                            | Instructional Support                       |              |            | Instruction/Instructional Support                                      |        |
| 1049         | Materials Center                                               | 24       | 118,000                    | (9,440)                | 108,560                    | Instruction                                 |              |            | Instruction/Instructional Support                                      |        |
|              |                                                                |          |                            |                        |                            |                                             |              |            |                                                                        |        |